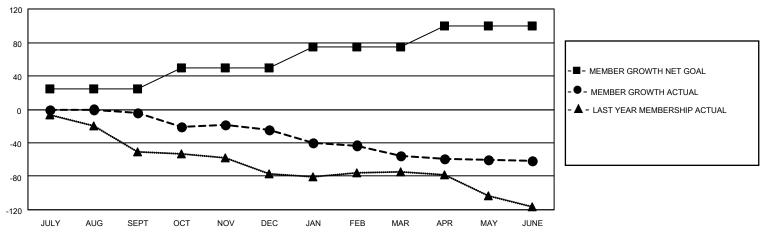

## District 3 E

| Clubs                 |               |           |               | Members               |                        |                         |                                                    |
|-----------------------|---------------|-----------|---------------|-----------------------|------------------------|-------------------------|----------------------------------------------------|
| RESULTS FOR 2021-2022 |               |           |               | RESULTS FOR 2021-2022 |                        |                         |                                                    |
| QUARTER               | NEW CLUB GOAL | NEW CLUBS | DROPPED CLUBS | QUARTER MEMI          | BER GROWTH NET<br>GOAL | MEMBER GROWTH<br>ACTUAL | DROPPED<br>MEMBERS ACTUAL<br>(including transfers) |
| JULY/AUG/SEPT         | 0             | 0         | 1             | JULY/AUG/SEPT         | 25                     | 25                      | 25                                                 |
| OCT/NOV/DEC           | 0             | 0         | 1             | OCT/NOV/DEC           | 25                     | 29                      | 48                                                 |
| JAN/FEB/MAR           | 1             | 0         | 0             | JAN/FEB/MAR           | 25                     | 25                      | 48                                                 |
| APR/MAY/JUNE          | 0             | 0         | 0             | APR/MAY/JUNE          | 25                     | 16                      | 22                                                 |

#### GOALS AND ACTUAL MEMBERS CUMULATIVE

| DROPPED CLUBS: 2 |     | 22 CLUBS OF 42 ADDED 1 OR<br>MORE NEW MEMBERS | GENDER DISTRIBUTION                |              |  |
|------------------|-----|-----------------------------------------------|------------------------------------|--------------|--|
|                  |     | MORE NEW MEMBERS                              | MALE                               | 565 (63.27%) |  |
|                  |     |                                               | FEMALE                             | 328 (36.73%) |  |
| DROPPED MEMBERS  |     |                                               | NON BINARY                         | 0 (0.00%)    |  |
|                  | 4.5 |                                               | PREFER NOT TO ANSWER               | 0 (0.00%)    |  |
| DECEASED         | 15  |                                               |                                    |              |  |
| CLUB CANCELLED   | 7   | CLICK HERE FOR CUMULATIVE                     | TOTAL FAMILY UNIT MEMBERS 130      |              |  |
| OTHER            | 121 | MEMBERSHIP DATA                               |                                    |              |  |
| TOTAL            | 143 |                                               | FAMILY MEMBERS PAYING HALF DUES 66 |              |  |
|                  |     |                                               |                                    |              |  |